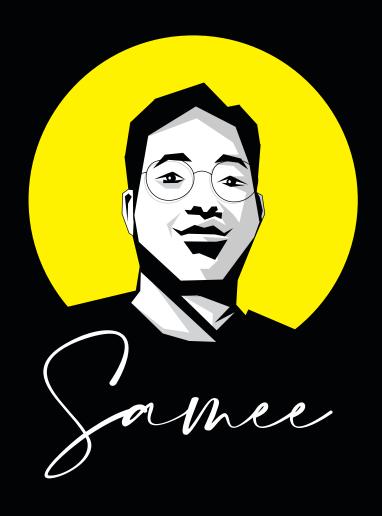

# MY STORY

Hi,
My name is Samee Ullah and I have been
working as a Graphic Designer past 11 years.
My interest in design & skeching persuaded
me to get into the profession.

After taking some formal education in this field I started my career as a Graphic Designer for a T-shirtsand after that my journey continued with designing for social media promotions, advertisements, Logo Design, Branding, Package Design and everything in the print & web.

I keenly look for Logo & Branding projects but I love to do other designing works too.

So here you'll be viewing my work. Hope you like them.

You can go to my Instagram page designer\_samee and hit a Like & share too.